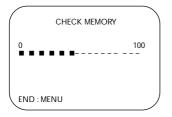

#### TAPE MANAGER

Press to access the Tape Manager directory screen. Details are on page 64.